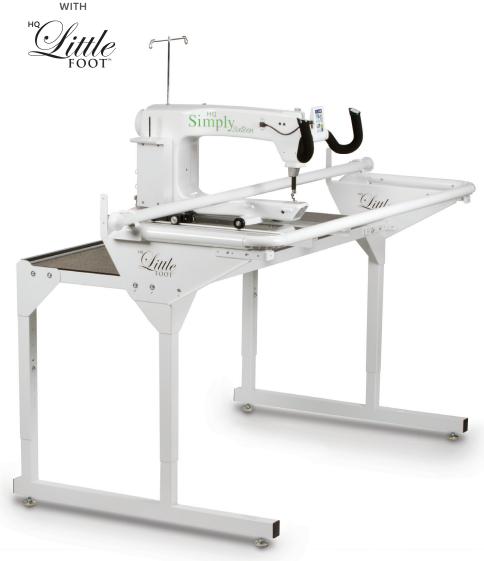

# Simply Sixteen®

## Limited Space? It Simply Fits.

Don't let space restrictions dictate what you can create. Combined with the HQ Little Foot™ frame system, the HQ Simply Sixteen enables any quilter, beginner to advanced, to finish any size quilt without the space requirements of a conventional frame system.

#### **PACKAGE INCLUDES**

HQ Simply Sixteen 16-inch longarm | HQ Little Foot Frame with HQ Precision-Glide Track® System Stitching speed up to 1,800 precision stitches per minute | Color touchscreen | Bobbin winder

#### FRAME FEATURES

- Innovative quilt clamp management system: 6 Easy-Grasp Clamps, 1 HQ Super Clamp, and 6 Hold-Tight clamps
- · Accommodates any size quilt
- 5-foot free-standing frame
- Adjustable legs for easy customization from 33" to 44" in height
- Easy-assembly professional-grade system made of high quality steel
- Leveling feet adjust to floor surfaces