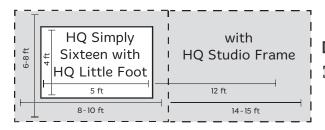

### Machine with frame

Walking space

## Limited Space? It Simply Fits.

Don't let space restrictions dictate what you can create. Combined with the HQ Little Foot™ frame system, the HQ Simply Sixteen enables any quilter, beginner to advanced, to finish any size quilt without the space requirements of a conventional frame system.