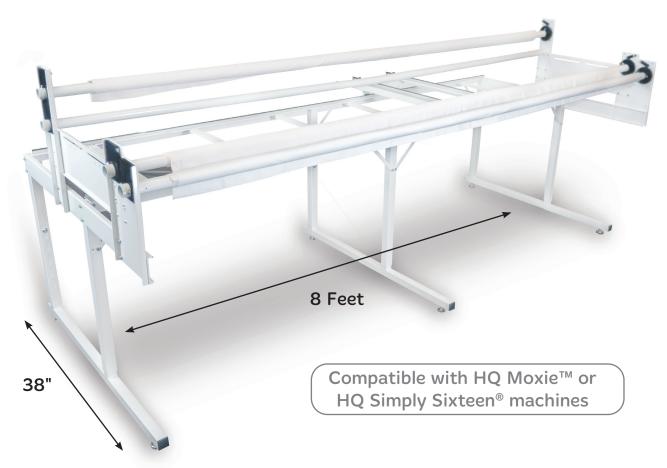

The versatile HQ Loft<sup>™</sup> Frame features the essentials of a professional quilting frame system and optional accessories to create a personalized quilting experience.

## **HQ Loft Frame Features**

- · 8-foot frame extends easily to 10-foot with optional kit
- · Height-adjustable table can be customized for quilter
- Choose from two different loading modes: High (for a standard "quilt in the trough" experience, useful for beginners) or Low (for better visibility when using rulers)
- · Made of high-quality, powder-coated steel for a firm base for longarm quilting
- · Ratcheted-pole ends hold quilt firmly for perfect stitching
- · Comes ready to quilt! Two side clamps and heavy-duty 3-piece leader set included