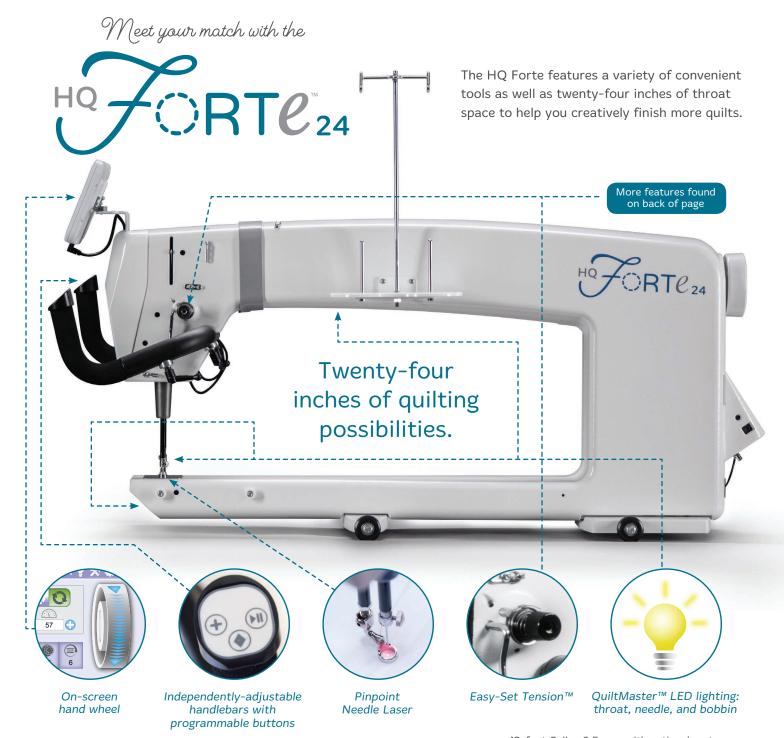

## **HQ Forte Top Features**

- · 24" of brightly-lit throat space
- · Pinpoint Needle Laser
- Easy-Set Tension™
- 7-inch color touchscreen (add the Pro-Stitcher® and use that tablet for your machine display instead)
- Menu-controlled QuiltMaster™ LED Lighting Package: throat, needlebar, and bobbin
- QuiltMaster<sup>™</sup> front handlebars: Independently adjustable, ergonomic with integrated micro handles
- QuiltMaster<sup>™</sup> servo-controlled stitch regulation (perfect stitches, every time)
- · Programmable handlebar buttons
- · Stitching speeds up to 2,500 stitches per minute
- Consistent stitch quality from 4-24 stitches per inch
- Two modes of stitch regulation: Precision or Cruise
- · Five convenient built-in tie-off stitches
- High-speed rotary hook with large-capacity M-class bobbin
- · Manual mode with three customizable preset speeds
- Pro-Stitcher ready! All necessary cabling is pre-installed inside
- Handi Feet®-compatible; includes ruler foot and open-toe foot
- · On-screen hand wheel
- · Magnetic Tool Minder Collar
- · Bobbin-use estimator
- Front power switch
- · Thread-break sensor and alarm
- Stitch counter
- · Easy needle change
- · Needle-stop up/down control

Independently-adjustable front handlebars, magnetic Tool Minder Collar, and color touch screen shown. (Scissors not included.)