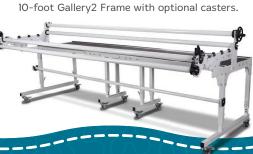

# Let's get quilting!

The HQ Forte 24-inch longarm machine with HQ Gallery2 Frame™ (choose from 10- or 12-foot size options\*). Everything you need for free-motion quilting right out of the box, including a powerful stand-alone bobbin winder.

\*14-foot Extension kit available late 2018.

#### Where Will You Put It?

<sup>\*</sup>Optional frame size. 14-ft Extension Kit available late 2018.