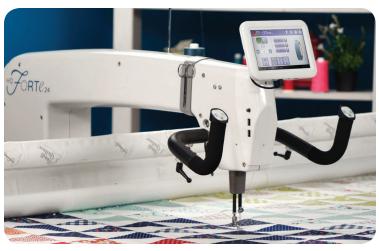

# Let's get quilting!

The HQ Forte 24-inch longarm machine with HQ Gallery2 Frame™ (choose from 10- or 12-foot size options\*). Everything you need for free-motion quilting right out of the box, including a powerful stand-alone bobbin winder.

## **HQ Forte Top Features**

- · 24" of brightly-lit throat space
- · Pinpoint Needle Laser
- Easy-Set Tension™
- 7-inch color touchscreen (add the Pro-Stitcher® and use that tablet for your machine display instead)
- Menu-controlled QuiltMaster™ LED Lighting Package: throat, needlebar, and bobbin
- QuiltMaster<sup>™</sup> front handlebars: Independently adjustable, ergonomic with integrated micro handles
- QuiltMaster<sup>™</sup> servo-controlled stitch regulation (perfect stitches, every time)
- · Programmable handlebar buttons
- · Stitching speeds up to 2,500 stitches per minute
- Consistent stitch quality from 4-24 stitches per inch
- Two modes of stitch regulation: Precision or Cruise
- · Five convenient built-in tie-off stitches
- High-speed rotary hook with large-capacity M-class bobbin
- · Manual mode with three customizable preset speeds
- Pro-Stitcher ready! All necessary cabling is pre-installed inside
- Handi Feet®-compatible; includes ruler foot and open-toe foot
- · On-screen hand wheel
- · Magnetic Tool Minder Collar
- · Bobbin-use estimator
- Front power switch
- · Thread-break sensor and alarm
- Stitch counter
- · Easy needle change
- · Needle-stop up/down control