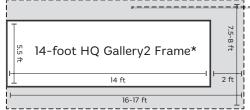

\*14-foot Extension kit available late 2018.

#### Where Will You Put It?

<sup>\*</sup>Optional frame size. 14-ft Extension Kit available late 2018.