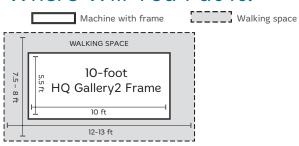

#### Where Will You Put It?

<sup>\*</sup>Optional frame size. 14-ft Extension Kit available late 2018.