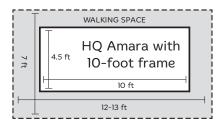

ible; includes ruler foot and open-toe foot
- · On-screen hand wheel
- · Magnetic Tool Minder Collar
- · Bobbin-use estimator
- Front power switch
- Thread-break sensor and alarm
- Stitch counter
- · Easy needle change
- · Needle-stop up/down control
- · Five basting stitches

### Optional Accessories (Always Available)

- · Pro-Stitcher (computer-guided quilting)
- Quilt from the Back Kit: rear handlebars, laser light, and pantograph
- · Groovy Board adapter/stylus
- · HQ Steady-Fit™ Ruler Base
- HQ Electromagnetic Channel Locks
- · Horizontal Spool Pin
- · 27-inch HQ Super Leader
- HQ Couching Feet, HQ Echo Feet, HQ Glide Foot, and HQ Sure Foot



Independently-adjustable front handlebars and magnetic Tool Minder Collar are shown. (Scissors not included.)

#### Where Will You Put It?







# Reasons to Buy Handi Quilter

- HQ worldwide retailer support
- HQ Warranty: 10 years casting, 5 years electrical, and 5 years mechanical
- · Designed, engineered, and assembled in the U.S.A.
- Educational videos, tutorials, and tips available at HandiQuilter.com

Contact your local authorized HQ retailer: