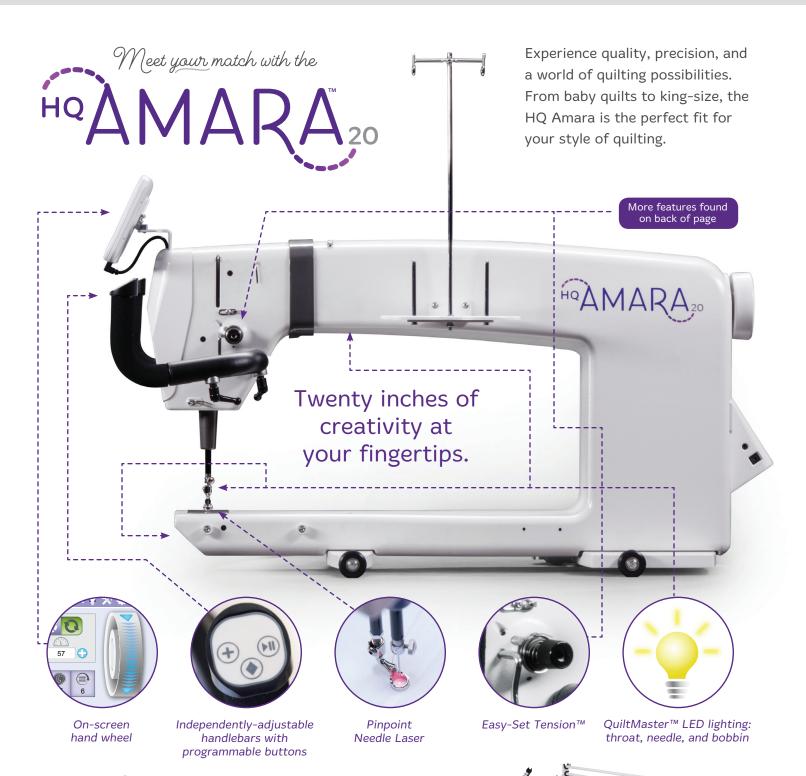

## **HQ Amara Top Features**

- · 20" of brightly-lit throat space
- · Pinpoint Needle Laser
- Easy-Set Tension™
- 7-inch color touchscreen (add the Pro-Stitcher® and use that tablet for your machine display instead)
- Menu-controlled QuiltMaster™ LED Lighting Package: throat, needlebar, and bobbin
- QuiltMaster<sup>™</sup> front handlebars: Independently adjustable, ergonomic with integrated micro handles
- QuiltMaster<sup>™</sup> servo-controlled stitch regulation (perfect stitches, every time)
- Programmable handlebar buttons
- · Stitching speeds up to 2,500 stitches per minute
- · Consistent stitch quality from 4-24 stitches per inch
- Two modes of stitch regulation: Precision or Cruise
- · Five convenient built-in tie-off stitches
- High-speed rotary hook with large-capacity M-class bobbin
- · Manual mode with three customizable preset speeds
- Pro-Stitcher ready! All necessary cabling is pre-installed inside
- Handi Feet®-compatible; includes ruler foot and open-toe foot
- · On-screen hand wheel
- · Magnetic Tool Minder Collar
- · Bobbin-use estimator
- Front power switch
- Thread-break sensor and alarm
- Stitch counter
- · Easy needle change
- · Needle-stop up/down control
- · Five basting stitches

Independently-adjustable front handlebars and magnetic Tool Minder Collar are shown. (Scissors not included.)