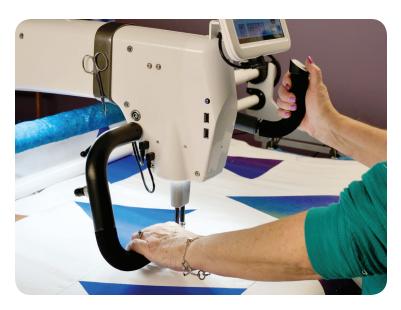

#### The Perfect Combination.

The HQ Amara 20-inch longarm machine with HQ Studio2 Frame (choose from 10-foot or 12-foot). Everything you need for free-motion quilting right out of the box (including a powerful stand-alone bobbin winder).

## **HQ Amara Top Features**

- · 20" of brightly-lit throat space
- · Pinpoint Needle Laser
- Easy-Set Tension™
- 7-inch color touchscreen (add the Pro-Stitcher® and use that tablet for your machine display instead)
- Menu-controlled QuiltMaster™ LED Lighting Package: throat, needlebar, and bobbin
- QuiltMaster<sup>™</sup> front handlebars: Independently adjustable, ergonomic with integrated micro handles
- QuiltMaster<sup>™</sup> servo-controlled stitch regulation (perfect stitches, every time)
- Programmable handlebar buttons
- · Stitching speeds up to 2,500 stitches per minute
- · Consistent stitch quality from 4-24 stitches per inch
- Two modes of stitch regulation: Precision or Cruise
- · Five convenient built-in tie-off stitches
- High-speed rotary hook with large-capacity M-class bobbin
- · Manual mode with three customizable preset speeds
- Pro-Stitcher ready! All necessary cabling is pre-installed inside
- Handi Feet®-compatible; includes ruler foot and open-toe foot
- · On-screen hand wheel
- · Magnetic Tool Minder Collar
- · Bobbin-use estimator
- Front power switch
- Thread-break sensor and alarm
- Stitch counter
- · Easy needle change
- · Needle-stop up/down control
- · Five basting stitches