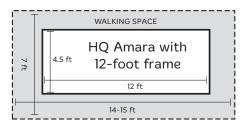

le; includes ruler foot and open-toe foot
- · On-screen hand wheel
- · Magnetic Tool Minder Collar
- · Bobbin-use estimator
- Front power switch
- Thread-break sensor and alarm
- Stitch counter
- · Easy needle change
- · Needle-stop up/down control
- · Five basting stitches

### Optional Accessories (Always Available)

- · Pro-Stitcher (computer-guided quilting)
- Quilt from the Back Kit: rear handlebars, laser light, and pantograph
- · Groovy Board adapter/stylus
- · HQ Steady-Fit™ Ruler Base
- HQ Electromagnetic Channel Locks
- · Horizontal Spool Pin
- · 27-inch HQ Super Leader
- HQ Couching Feet, HQ Echo Feet, HQ Glide Foot, and HQ Sure Foot



Independently-adjustable front handlebars and magnetic Tool Minder Collar are shown. (Scissors not included.)

#### Where Will You Put It?







# Reasons to Buy Handi Quilter

- HQ worldwide retailer support
- HQ Warranty: 10 years casting, 5 years electrical, and 5 years mechanical
- · Designed, engineered, and assembled in the U.S.A.
- Educational videos, tutorials, and tips available at HandiQuilter.com

Contact your local authorized HQ retailer: