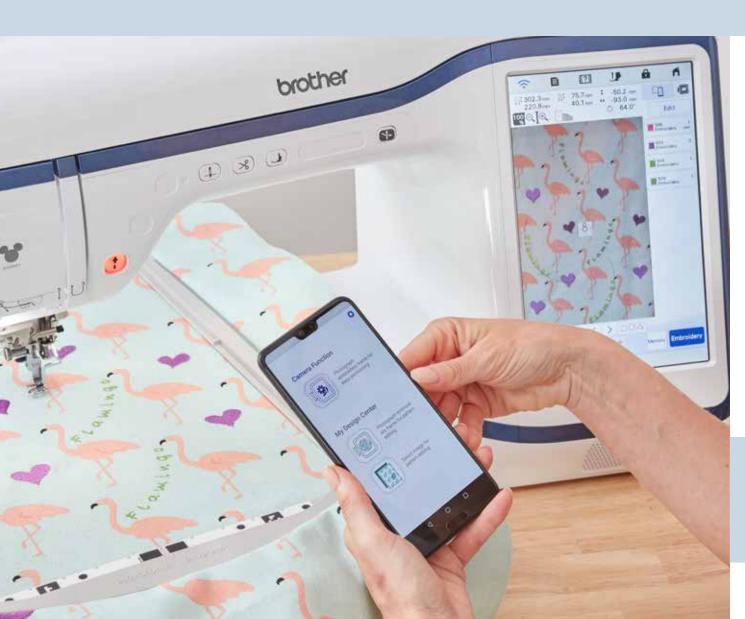

It's just a 'snap' away

Perfect embroidery has never been so easy to achieve with the Brother 'My Design Snap' app.

# Perfect positioning\*, from your mobile

With Stellaire's new My Design Snap app you can use your mobile device for quick, easy and precise embroidery positioning. Just take a picture of your fabric in the special embroidery hoop and wirelessly send the data to your Stellaire.

There's an easy version for quick positioning and an advance setting, using Brother's snowman sticker system, for more detailed projects.

Simply place the Snowman where you'd like the design to be embroidered and hoop your project. Snap, preview on screen and you're ready to go! The design will automatically rotate and position itself in the designated space.

# Turn just about anything into embroidery!

Unleash your design potential and capture happy memories using My Design Snap to convert images, handwriting or line drawings into embroidery data.

Snap your image, send wirelessly to your Stellaire and your machine will convert the image to stitch data and transform it into your own unique works of art.