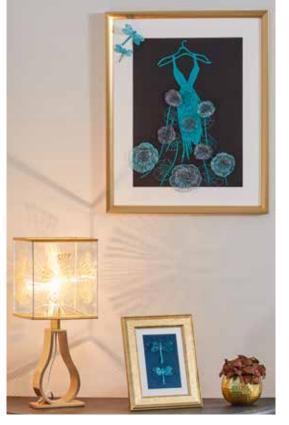

# Turn just about anything into embroidery!

Unleash your design potential and capture happy memories using My Design Snap to convert images, handwriting or line drawings into embroidery data.

Snap your image, send wirelessly to your Stellaire and your machine will convert the image to stitch data and transform it into your own unique works of art.