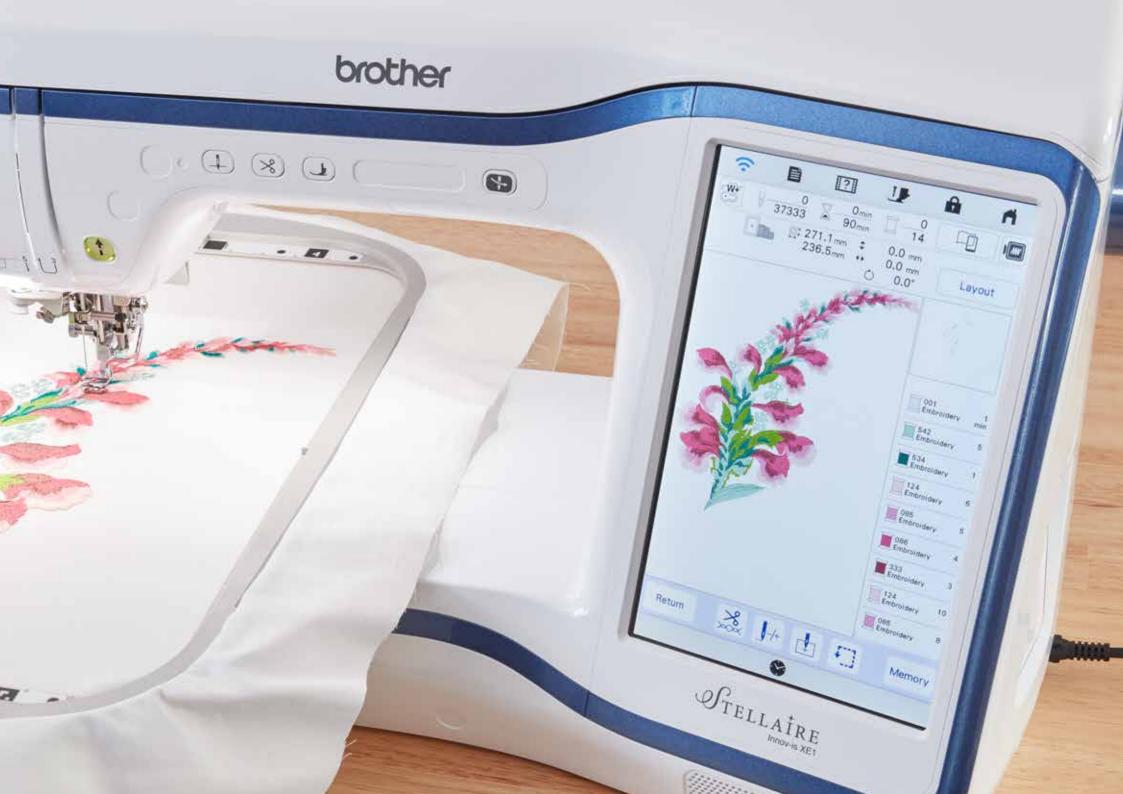

# GTELLATRE

Professional level technology brings your creativity to life.

Designed for those whose creativity knows no bounds and who demand a professional finish every time, we've built the Stellaire series just for you:

- Perfect positioning with My Design Snap app
- Create any time with our bright 10.1" HD LCD display and 5 adjustable light settings
- Express yourself 727 built-in decorative stitches, and 4 sewing fonts (XJ1) and 727 embroidery designs, including Disney and monograms (XJ1 and XE1)
- Become a Stellaire Pro with 24 built-in teaching videos
- Laser precision for perfectly accurate sewing
- Finish faster with embroidery speeds up to 1,050spm
- Generous embroidery area of 240 x 360mm (9.5 x 14")

## On screen embroidery design

Easily edit embroidery designs and fonts. Add text, duplicate, rotate, mirror and resize with no computer required.

RIE.

- 0

1000

• 4 Sewing fonts – 3 alphabet and 1 cyrillic

See your designs come to life on the large crystal clear HD 10.1" touchscreen LCD display.