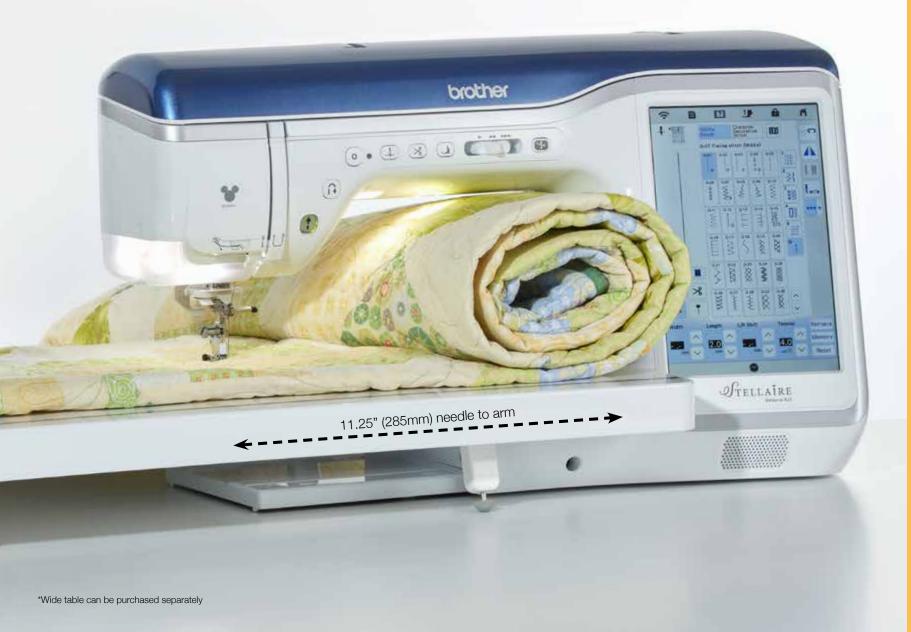

#### Room to create

With an 11.25" (285mm) long arm machine you can achieve anything you can imagine. From quilts to curtains, wedding dresses to bulky coats, there's space to work quickly and comfortably.

#### For easy transport and safe storage:

The stylish two-piece rolling bag set with 360-degree wheels and telescopic handle.

For those extra-large sewing and quilting projects: the  $25 \times 16$ " (636 x 406mm) wide extension table.