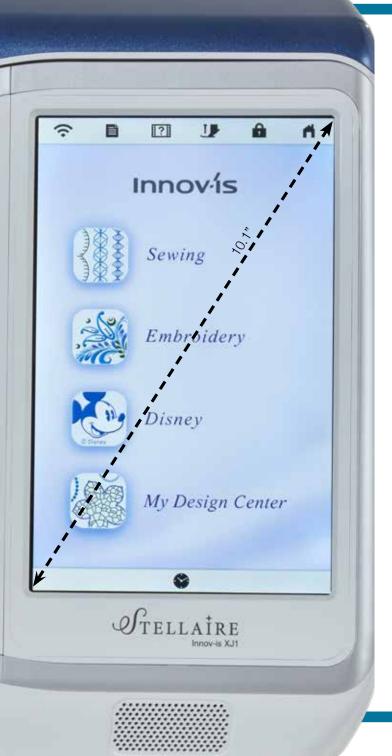

RIE.

- 0

1000

• 4 Sewing fonts – 3 alphabet and 1 cyrillic

See your designs come to life on the large crystal clear HD 10.1" touchscreen LCD display.

#### Intuititve User Interface

Time is for creating, so we've given you an easy-to-use interface with large icons. The ultra-high-speed processor means fast and powerful on-screen editing.

#### Zoom and Adjustment features

For larger than life design edits you can zoom in up to 800% (in My Design Center) or up to 200% in all other modes. With high definition, colours and lines stay vivid and crisp.