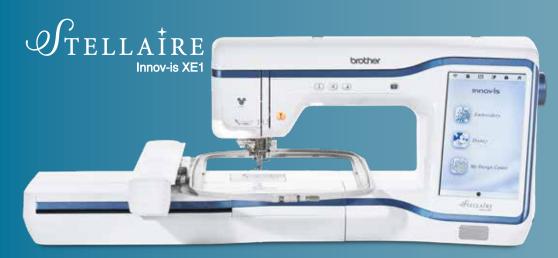

Unnov-is XE1 & XJ1

Stitch perfection as Brother technology and your creativity combine

> Innov-is XE1 embroidery machine

brother

王王法

Innov-is XJ1 sewing & embroidery machine

00000

# GTELLATRE

Professional level technology brings your creativity to life.

Designed for those whose creativity knows no bounds and who demand a professional finish every time, we've built the Stellaire series just for you:

- Perfect positioning with My Design Snap app
- Create any time with our bright 10.1" HD LCD display and 5 adjustable light settings
- Express yourself 727 built-in decorative stitches, and 4 sewing fonts (XJ1) and 727 embroidery designs, including Disney and monograms (XJ1 and XE1)
- Become a Stellaire Pro with 24 built-in teaching videos
- Laser precision for perfectly accurate sewing
- Finish faster with embroidery speeds up to 1,050spm
- Generous embroidery area of 240 x 360mm (9.5 x 14")