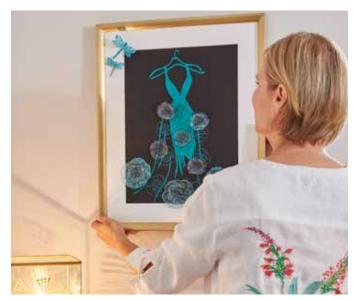

# Turn just about anything into embroidery!

Unleash your design potential and capture happy memories using My Design Snap to convert images, handwriting or line drawings into embroidery data.

Snap your image, send wirelessly to your Stellaire and your machine will convert the image to stitch data and transform it into your own unique works of art.