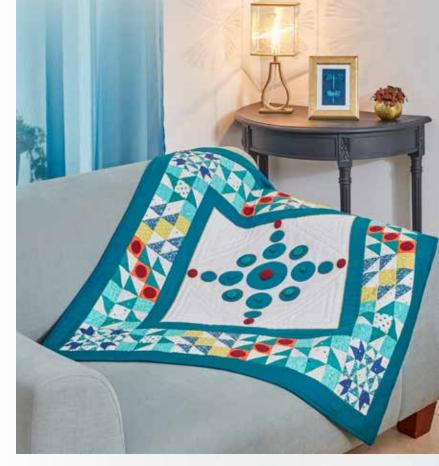

#### Room to create

With an 11.25" (285mm) long arm machine you can achieve anything you can imagine. From quilts to curtains, wedding dresses to bulky coats, there's space to work quickly and comfortably.

#### Make your projects larger than life

Featuring a super-size 240 x 360mm (9.5 x 14") embroidery frame, you have more space for your designs.

No more re-hooping when you want to combine smaller designs. This frame is large enough to join up multiple designs so you can stitch them out in one hooping.