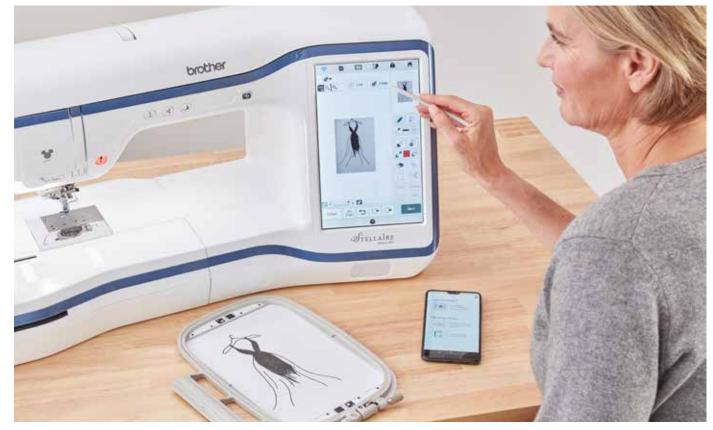

My Design Center

We know you're creative, and there's nothing quite as satisfying as designing your own pieces. Using our powerful, easy-to-use editing programme – My Design Center – means creating your own custom works of art has never been so easy, or fun!

Simply snap your fabric in its hoop, send wirelessly to your Stellaire then easily select, position and customise your embroidery patterns.

This revolutionary feature means you can also 'draw' onto your fabrics using the touchscreen, and convert straight into embroidery data with no PC or software required. Stitch out right away, or save to use again and again.