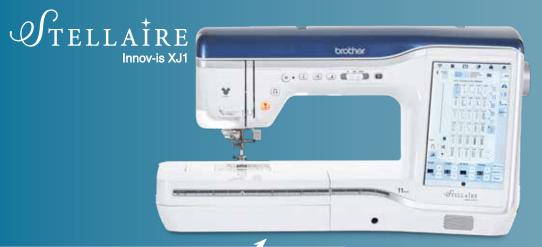

Unnov-is XE1 & XJ1

Stitch perfection as Brother technology and your creativity combine

> Innov-is XE1 embroidery machine

brother

王王法

Innov-is XJ1 sewing & embroidery machine

00000

# GTELLATRE

Professional level technology brings your creativity to life.

Designed for those whose creativity knows no bounds and who demand a professional finish every time, we've built the Stellaire series just for you:

- Perfect positioning with My Design Snap app
- Create any time with our bright 10.1" HD LCD display and 5 adjustable light settings
- Express yourself 727 built-in decorative stitches, and 4 sewing fonts (XJ1) and 727 embroidery designs, including Disney and monograms (XJ1 and XE1)
- Become a Stellaire Pro with 24 built-in teaching videos
- Laser precision for perfectly accurate sewing
- Finish faster with embroidery speeds up to 1,050spm
- Generous embroidery area of 240 x 360mm (9.5 x 14")