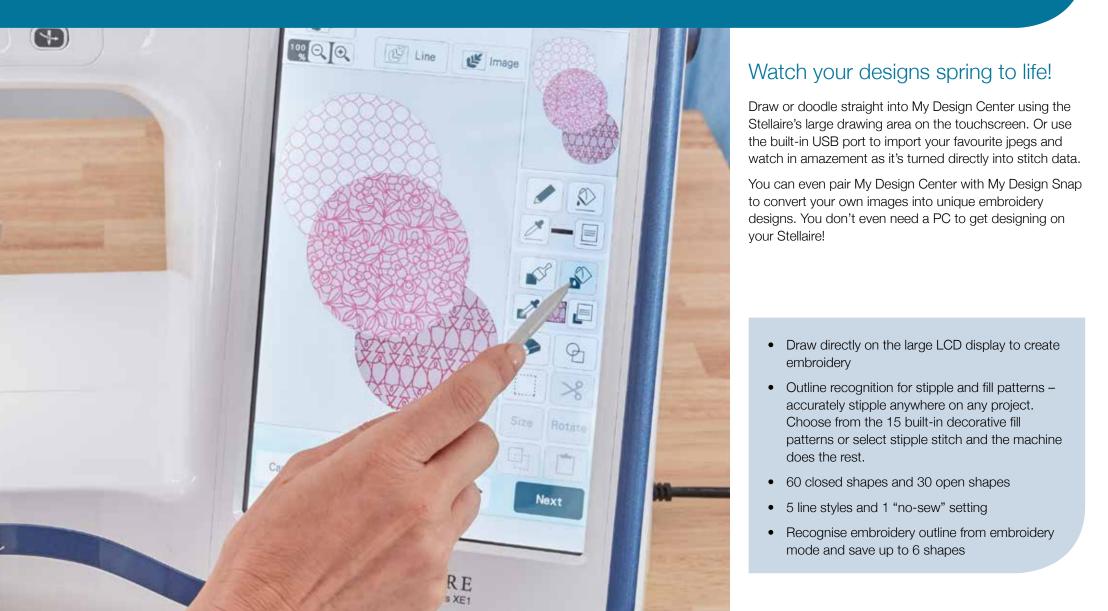

My Design Center

We know you're creative, and there's nothing quite as satisfying as designing your own pieces. Using our powerful, easy-to-use editing programme – My Design Center – means creating your own custom works of art has never been so easy, or fun!

#### Zoom and Adjustment features

For larger than life design edits you can zoom in up to 800% (in My Design Center) or up to 200% in all other modes. With high definition, colours and lines stay vivid and crisp.