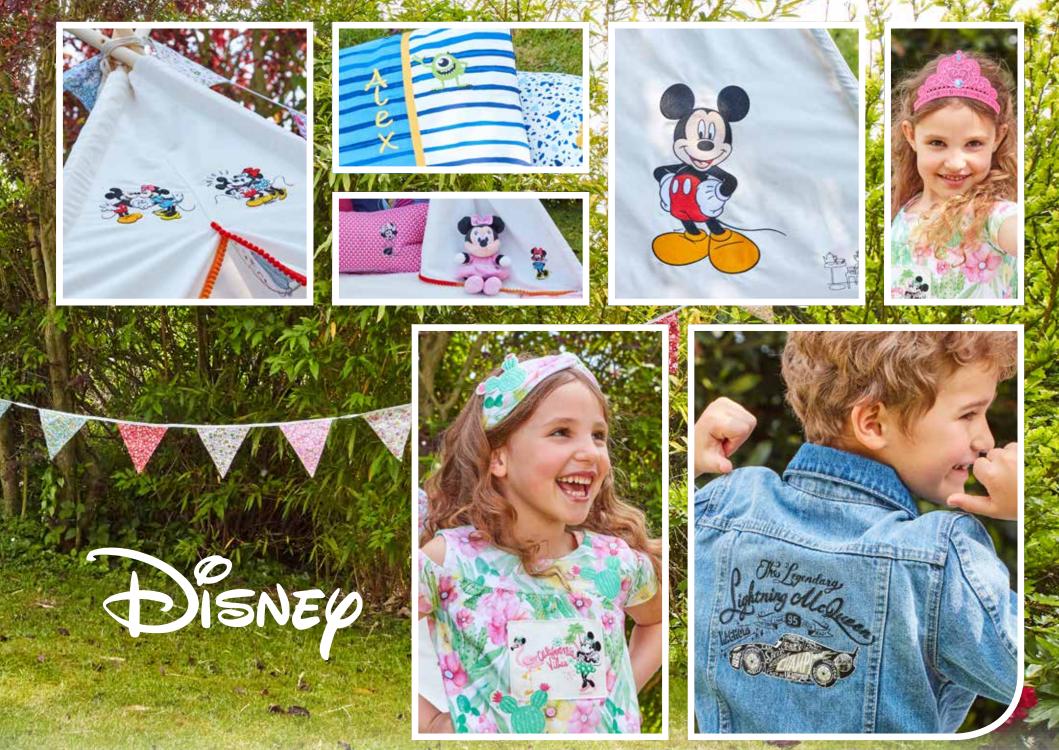

# Disney magic stitched right in

Imagine a childhood filled with your Disney idols – now you can make that dream come true.

With 101 Disney embroidery patterns built in, the Stellaire brings the magic of Disney directly into your home. You'll find family favourites like Mickey Mouse, Goofy and Pluto plus cherished characters from Frozen, Finding Nemo and Cars, just waiting to be stitched into the fabric of your family.

Disclaimer – Disney embroidery patterns contained in this product are for personal non-commercial use only. No license is granted for any commercial use of these patterns and any such use is strictly prohibited.