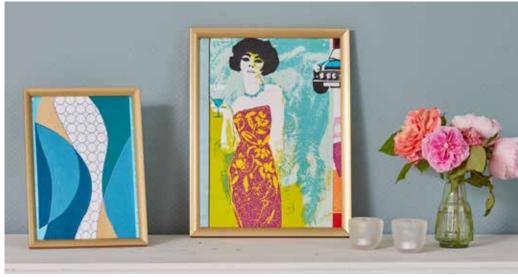

# Turn just about anything into embroidery!

Unleash your design potential and capture happy memories using My Design Snap to convert images, handwriting or line drawings into embroidery data.

Snap your image, send wirelessly to your Stellaire and your machine will convert the image to stitch data and transform it into your own unique works of art.