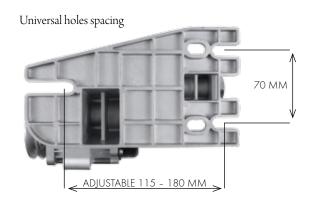

Set with: control box, v-belt with belt cover, power supply cord 2 m long, lever pedal-motor, assembly plate with standard holes spacing (the same as in clutch motors), assembly screws, power plug 230 V.

## **EASY** TO REPLACE