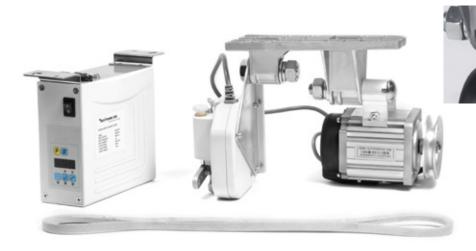

## \*texi power 550s

Enjoy the silence, save energy

ADJUSTABLE MOTOR'S POSITION RANGE 40 MM

electronic or standard dutch motor

A DOUR SAVINGS

A DOUR SAV

Energy-saving, universal, single-phase 220 - 240 V AC Servo motor with 550 W power and maximum rotation 5 000 per minute. Works only when the machine is sewing (no idling running). Even though its power exceeds previously used electronic and standard clutch motors, it saves 70% energy. Quiet operation, compact size, high efficiency, wide range of speed and easy installation are the main advantages of TEXI POWER 550S motor. With the use of external synchronizer motor enables needle positioning - setting needle in lower or upper position (TEXI POWER SYNCHRONIZER is an option). Perfect for one or two needle lockstitch machines, overlocks, interlocks, blind stitch machines, multi-needle machines etc.

Set with: control box, v-belt with belt cover, power supply cord 2 m long, lever pedal-motor, assembly plate with standard holes spacing (the same as in clutch motors), assembly screws, power plug 230 V.