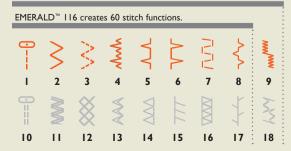

EMERALD™ 118 has 70 Stitch Functions and 116 has 60 Stitch Functions. Each EMERALD™ offers utility, decorative and stretch stitches as well as a one step buttonhole. The stitch length and width can be adjusted.

EMERALD™ I18 creates 70 stitch functions.

- 1. Straight stitch 2. Zigzag 3. 3-step zigzag 4. Blind Hem Stretch
- 5. Blind Hem Woven 6. Shell hem 7. Elastic casing stitch 8. Bridging stitch
- 9. Satin Checker stitch 10. Elastic straight stitch 11. Reinforced zigzag/ric rac
- 12. Elastic/Smocking 13. Decorative stitch 14. Overlock
- 15. Seam/overcast 16. Flatlock 17. Feather stitch 18. Decorative stitch