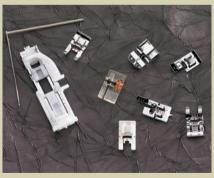

### A MULTITUDE OF ACCESSORIES

The EMERALD™s come with an accessory box, conveniently placed on the free arm, including three bobbins, a screwdriver, a seam ripper, a set of needles, a quilting guide and more. EMERALD™ 118 and 116 have eight snap on/off presser feet.

There is also a wide variety of optional HUSQVARNA VIKING® accessories available so your EMERALD $^{\mathsf{TM}}$  can grow with your sewing skills and aspirations!

Presser feet

EMERALD™ 118 and 116:

Utility foot A, Decorative foot B,

Buttonhole foot, Adjustable

Blind Hem foot, Zipper foot E,

Non Stick Glide foot H,

Edging foot J, Edge/Quilting

Guide, Automatic Buttonhole foot.

Reach for your
Sewing Guide
Reference Chart!
Your EMERALD™
features a simplified Sewing
Guide Reference Chart that
helps with the right settings.
Pull it out from the base of
the machine.