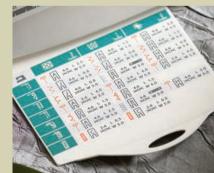

### PERFECT STITCHES AND BUTTONHOLES

When the urge to sew strikes, you want your sewing to be easy with beautiful results. That's why the EMERALD™s have a useful Sewing Guide Reference Chart with each machine. The Chart recommends the right presser foot, stitch length and width, thread tension and presser foot pressure for different fabrics and techniques.

Buttonhole foot, Adjustable

Blind Hem foot, Zipper foot E,

Non Stick Glide foot H,

Edging foot J, Edge/Quilting

Guide, Automatic Buttonhole foot.

Reach for your
Sewing Guide
Reference Chart!
Your EMERALD™
features a simplified Sewing
Guide Reference Chart that
helps with the right settings.
Pull it out from the base of
the machine.