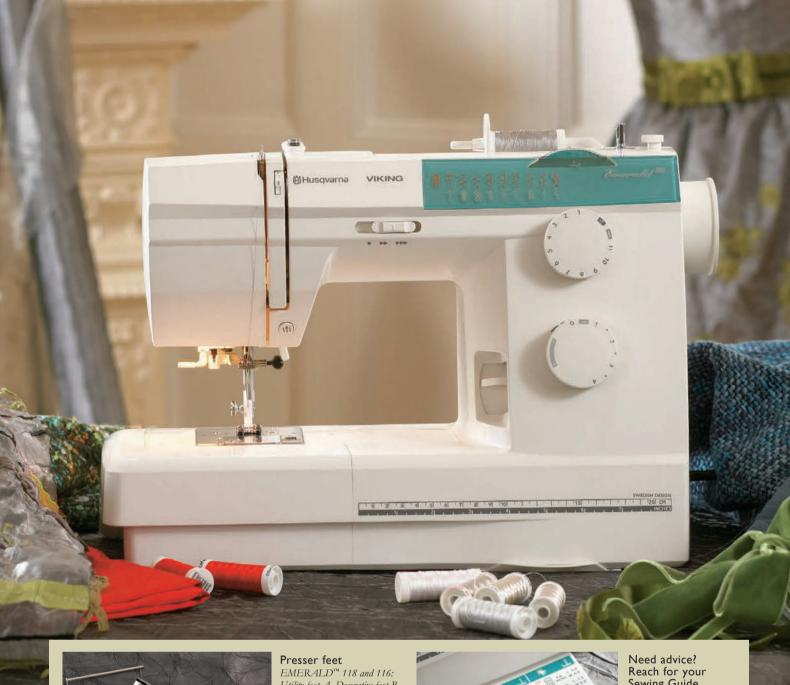

Better yet, the HUSQVARNA VIKING® EMERALD™s are electronic machines that give you full piercing power when you sew. EMERALD™ EMERALD™ I 18 let you adjust your sewing speed. Plus, you decide if the needle stops in the up or down position when you stop sewing.

EMERALD™ 118 has 70 Stitch Functions and 116 has 60 Stitch Functions. Each EMERALD™ offers utility, decorative and stretch stitches as well as a one step buttonhole. The stitch length and width can be adjusted.

### EMERALD™ 116

60 stitch functions /16 stitches

Adjustable Stitch Length and Width

Up to 5 mm Stitch Width

Up to 4 mm Stitch Length

Snap-on Presser Feet

Built-in handle for portability

Adjustable Presser Foot Pressure

### EMERALD™ 118

70 stitch functions /18 stitches

Adjustable Stitch Length and Width

Up to 5 mm Stitch Width

Up to 4 mm Stitch Length

Snap-on Presser Feet

Built-in handle for portability

Adjustable Presser Foot Pressure