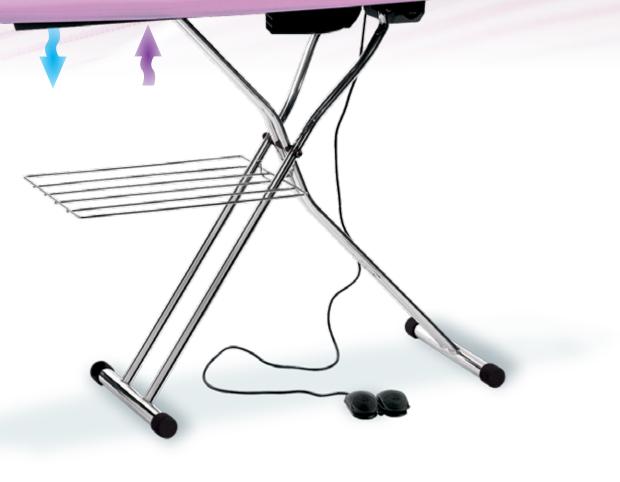

## \*texi CHAMPION S + B

with suction and blowing

Folding, chromium-plated, heated ironing tables with suction or blowing and suction

- board type 120 x 45 cm
- suction/blowing unit 40 W
- board heating power 400 W
- height adjustment 85-102 cm
- voltage 230 V
- weight 18 kg
- overall dimensions 152 x 46 x 91 cm
- closed dimensions 165 x 46 x 13 cm

Blowing Suction Heating