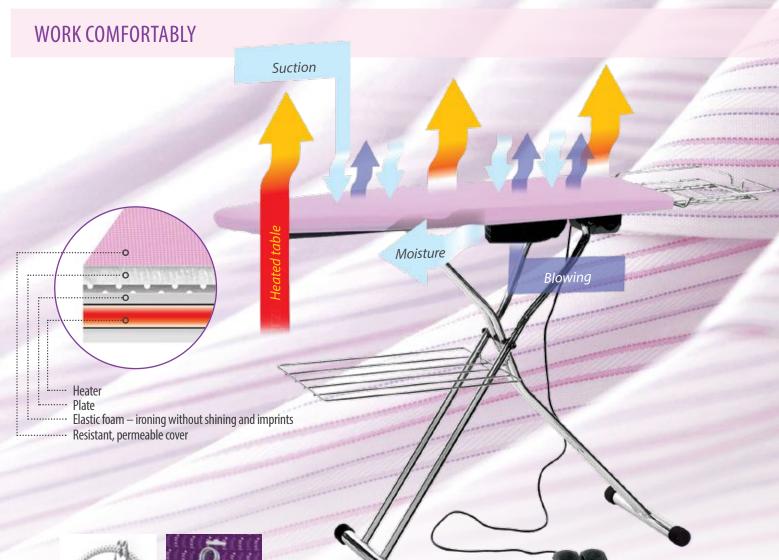

# \*texi CHAMPIONS

## \*texi CHAMPION S + B

with suction and blowing

Folding, chromium-plated, heated ironing tables with suction or blowing and suction

- board type 120 x 45 cm
- suction/blowing unit 40 W
- board heating power 400 W
- height adjustment 85-102 cm
- voltage 230 V
- weight 18 kg
- overall dimensions 152 x 46 x 91 cm
- closed dimensions 165 x 46 x 13 cm

Blowing Suction Heating









### **USEFUL ACCESSORIES**

#### **TEXI IRON CABLE HOLDER**

Iron cable holder with snap hook for ironing tables, board type. Holder height 44 cm. Equipped with movable head which allows holder folding and easy table transporting. Ensures comfort of work, improves iron handling and prevents cable twisting.



### **TEXI SLEEVE BUCK**

Universal ironing sleeve buck, dimensions 52 x 13 x13 cm