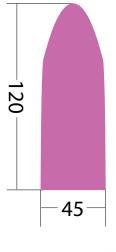

## \*texi CHAMPION S + B

with suction and blowing

Folding, chromium-plated, heated ironing tables with suction or blowing and suction

- board type 120 x 45 cm
- suction/blowing unit 40 W
- board heating power 400 W
- height adjustment 85-102 cm
- voltage 230 V
- weight 18 kg
- overall dimensions 152 x 46 x 91 cm
- closed dimensions 165 x 46 x 13 cm