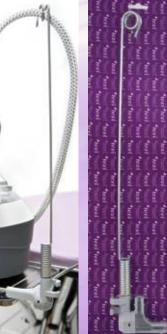

#### **TEXI IRON CABLE HOLDER**

Iron cable holder with snap hook for ironing tables, board type. Holder height 44 cm. Equipped with movable head which allows holder folding and easy table transporting. Ensures comfort of work, improves iron handling and prevents cable twisting.