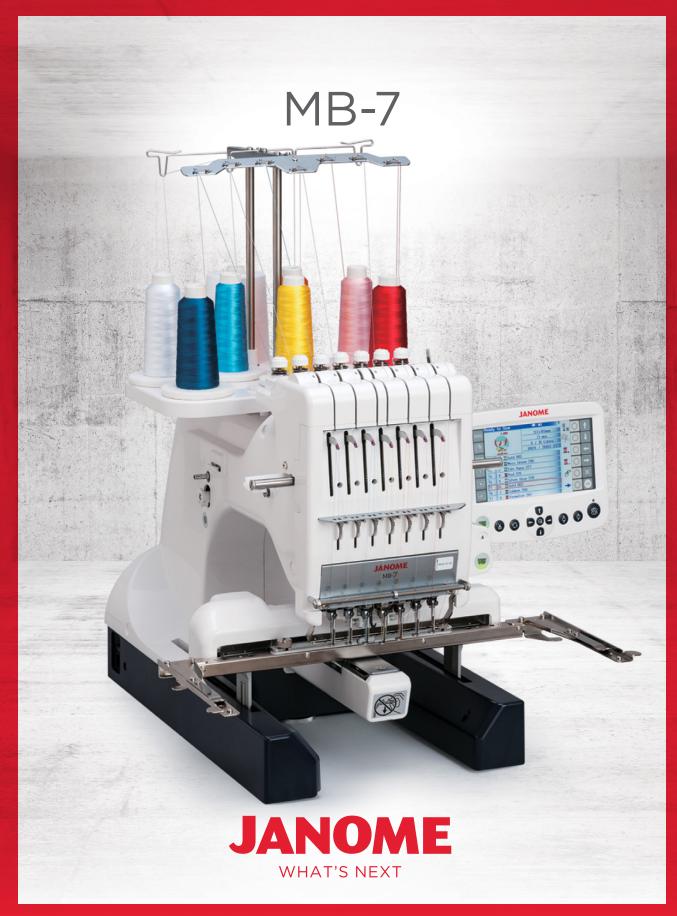

a story in every stitch

INCLUDES 7 NEEDLE HEADS

RCS (REMOTE COMPUTER SCREEN)

INDEPENDENT BOBBIN WINDING MOTOR

6 WHITE LED LIGHTS

## SEWING:

- Single Head 7 needle professionalstyle embroidery machine
- 5.7" Remote Computer Screen (RCS)
- Extra large bobbin 40% larger than a regular bobbin
- 6 White LED lamps over needle area
- 50 Built-in designs
- 10 Fonts for monogramming
- 2 and 3 Letter monogramming
- Maximum embroidery size: 9.4 x 7.9"
- Design transfer via USB
- Embroidery sewing speed up to 800 SPM
- Editing functions include resize, rotate, flip, save, group, re-edit, zoom, duplicate, monogram and combine

- Embroidery format capability: .jef+, .jef and .dst
- Programmable jump thread trimming
- Flexible stitch traveling
- · Auto return post thread break
- Adjustable hoop positioning
- Thread brand selection includes Janome, Robison-Anton, Madeira, Mettler
- Upper thread and presser foot sensors
- Stitch-out time indicator
- Stitch counter
- Independent bobbin winder
- Embroidery area tracing
- Compatible with Tajima hoops

- Includes 8 spool pins
- Includes instructional DVD
- Portable; total weight is only 50 lbs