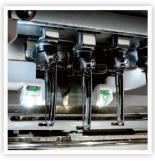

a story in every stitch

INCLUDES 7 NEEDLE HEADS

RCS (REMOTE COMPUTER SCREEN)

INDEPENDENT BOBBIN WINDING MOTOR

6 WHITE LED LIGHTS

## SEWING:

- Single Head 7 needle professionalstyle embroidery machine
- 5.7" Remote Computer Screen (RCS)
- Extra large bobbin 40% larger than a regular bobbin
- 6 White LED lamps over needle area
- 50 Built-in designs
- 10 Fonts for monogramming
- 2 and 3 Letter monogramming
- Maximum embroidery size: 9.4 x 7.9"
- Design transfer via USB
- Embroidery sewing speed up to 800 SPM
- Editing functions include resize, rotate, flip, save, group, re-edit, zoom, duplicate, monogram and combine